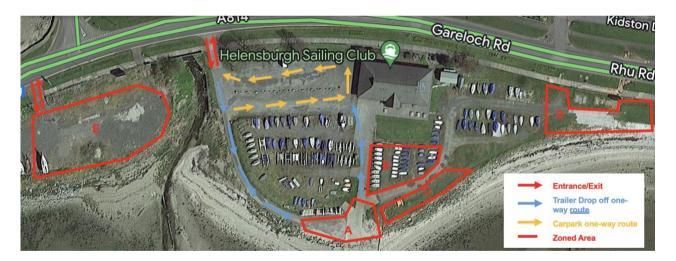

## Helensburgh Sailing Club Dinghy Park Arrangements

On arrival at Helensburgh Sailing Club, vehicles dropping off boats should carry straight on past the car park and follow the road around the outskirts of the dinghy park until they reach Zone A.

Zone A will be the designated area for boat drop-off.

Trailers shall be unhitched in Zone A, moved into allocated spaces, and cars moved into Car Park.

Within the Dinghy Park, Zone B and C are the visitor sections. Zone B shall be filled first, then zone C.